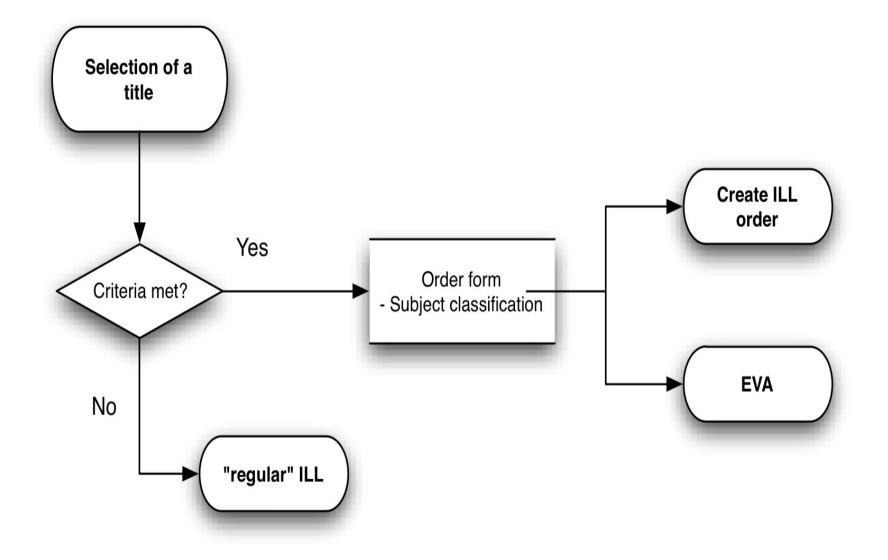

# **Basic Concepts**

- 9
- Avoid "unnecessary" ILL requests
- Simple and comfortable use for the subject librarians
- General Approach

## General criteria

- e.g. availability in the book trade
- Specific criteria per institution
  - e.g. year of publication, language
- Subject classification by the patrons
- Waiting period or parallel request