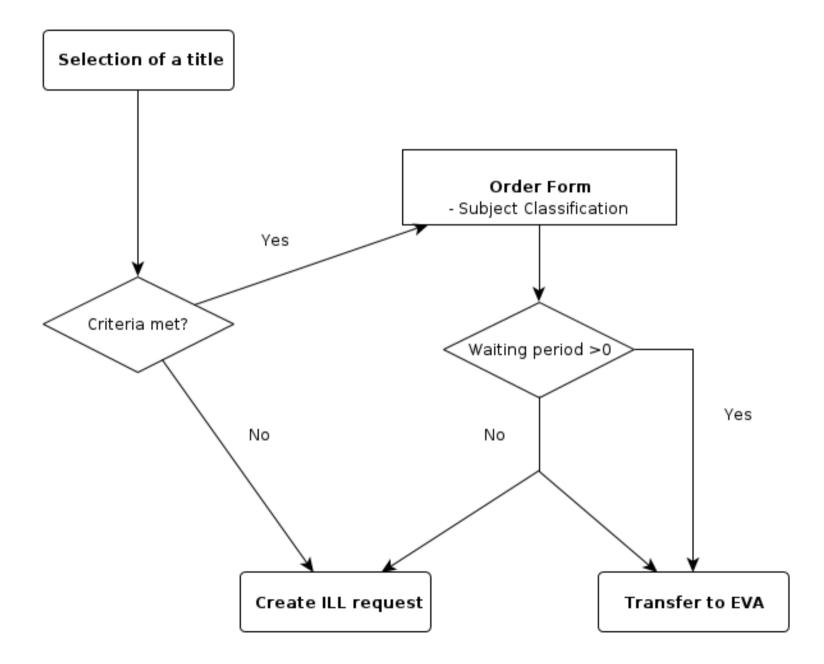

# Solution

- "Intercept" ILL requests that meet specific criteria
- Waiting period, in which the decision ILL/acquisition is made

# Alternative Workflow

Subsequent use of ILL data

## General criteria

- e.g. availability in the book trade
- Specific criteria per institution
  - e.g. year of publication, language
- Subject classification by the patrons
- Waiting period or parallel request